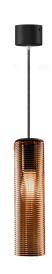

# CE ERE 🗵 🔅

black/tobacco diffuser

Suspension lighting fixture for interiors, with direct and indirect light emission. Structure in pressed rough aluminium and pickled sheet metal in polyacrylic paint. Diffuser in blown glass with white, crystal, steel, amber, bronze, tobacco or green ribbing finish.

Pickled sheet metal closing disk in black or mat brass polyacrylic paint. 2,2m (86,6") long suspension and power cable in PVC with black fabric covering. Power canopy with galvanized sheet metal ceiling bracket and pickled sheet metal covering in black or mat brass polyacrylic paint.