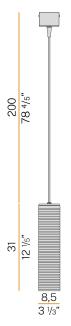

|
| PACKING DIMENSIONS (CM)  | 0,0 x 0,0 x 0,0                                                            |

# CE ERE 🗵 🔅



black/tobacco diffuser





Suspension lighting fixture for interiors, with direct and indirect light emission. Structure in pressed rough aluminium and pickled sheet metal in polyacrylic paint. Diffuser in blown glass with white, crystal, steel, amber, bronze, tobacco or green ribbing finish.

Pickled sheet metal closing disk in black or mat brass polyacrylic paint. 2,2m (86,6") long suspension and power cable in PVC with black fabric covering. Power canopy with galvanized sheet metal ceiling bracket and pickled sheet metal covering in black or mat brass polyacrylic paint.

#### **Technical drawing**



### PANZERI

### Clio

Accessories / canopy

M800

Polycarbonate hook for suspension.